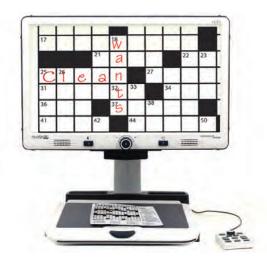

## **Additional Features & Benefits:**

- Give your tired eyes a rest with our text to speech feature (OCR)
- Let Merlin elite read your favorite article or book aloud. Many languages are available
- Place printed text under the Merlin elite camera and press the capture button
- Merlin elite begins reading what's on the screen in a few seconds
- Sony® HD camera displays crystal clear images in vibrant color and contrast, resulting in the brightest white and deepest black
- High resolution LCD provides maximum levels of picture detail for a clear, bold display
- Large field of view see more on the screen
- Whether you're at home, school or at the office, now you can regain your visual independence with Merlin elite
- Read books, magazines and important documents or let Merlin elite read to you
- Write letters, view color photos, do crossword puzzles and even pursue a favorite hobby