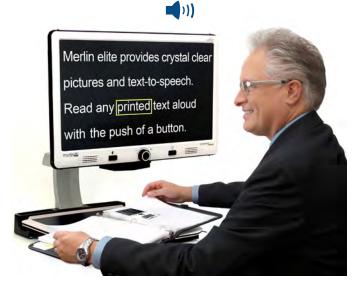

## **Additional Features & Benefits:**

- Give your tired eyes a rest with our text to speech feature (OCR)
- Let Merlin elite read your favorite article or book aloud. Many languages are available
- Place printed text under the Merlin elite camera and press the capture button
- Merlin elite begins reading what's on the screen in a few seconds
- Sony® HD camera displays crystal clear images in vibrant color and contrast, resulting in the brightest white and deepest black
- High resolution LCD provides maximum levels of picture detail for a clear, bold display
- Large field of view see more on the screen
- Whether you're at home, school or at the office, now you can regain your visual independence with Merlin elite
- Read books, magazines and important documents or let Merlin elite read to you
- Write letters, view color photos, do crossword puzzles and even pursue a favorite hobby