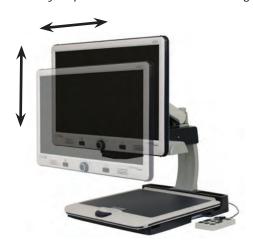

Easily pivot Merlin elite's screen horizontally and vertically to provide a comfortable viewing position.

Move the X-Y table with ease for uninterrupted reading.

To schedule a no obligation demonstration, please call (888) 811-3161